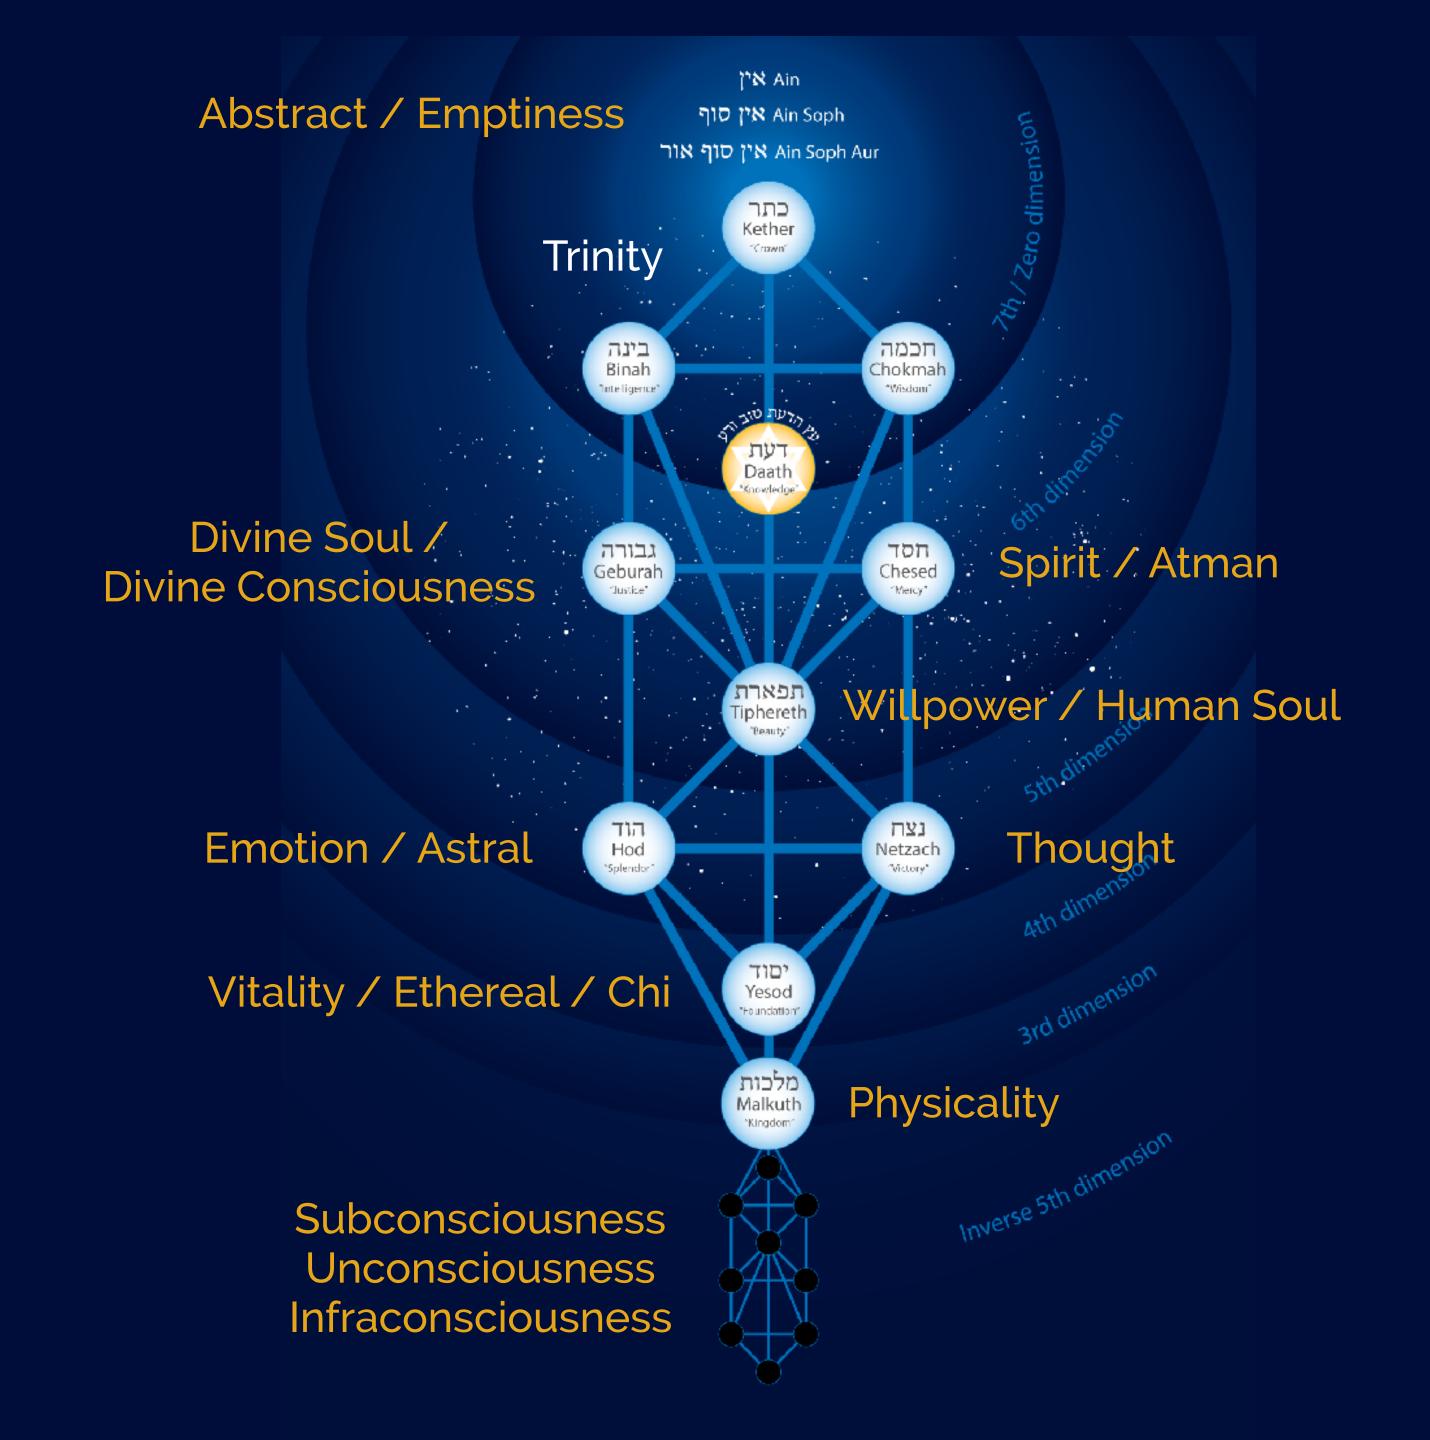

#### Tree of Life

"Know your Self and you will know the universe and its gods..."

#### Five Centers / Three Brains

- 1. Personality
- 2. Ego / Desire
- 3. Essence / Consciousness

### 1. Personality

"mask"

genetic influences, heredity, culture, language, religion, country, etc.

belongs to time

#### 2. Ego / Desire

I, me, myself. "sense of self." subconsciousness

pride, envy, jealousy, anger, resentment, ill will, greed, laziness, lust, etc.

karmic

# 3. Essence / Consciousness

unfiltered, unconditioned perception and understanding

beyond thought, emotion, energy, physicality, personality, desire