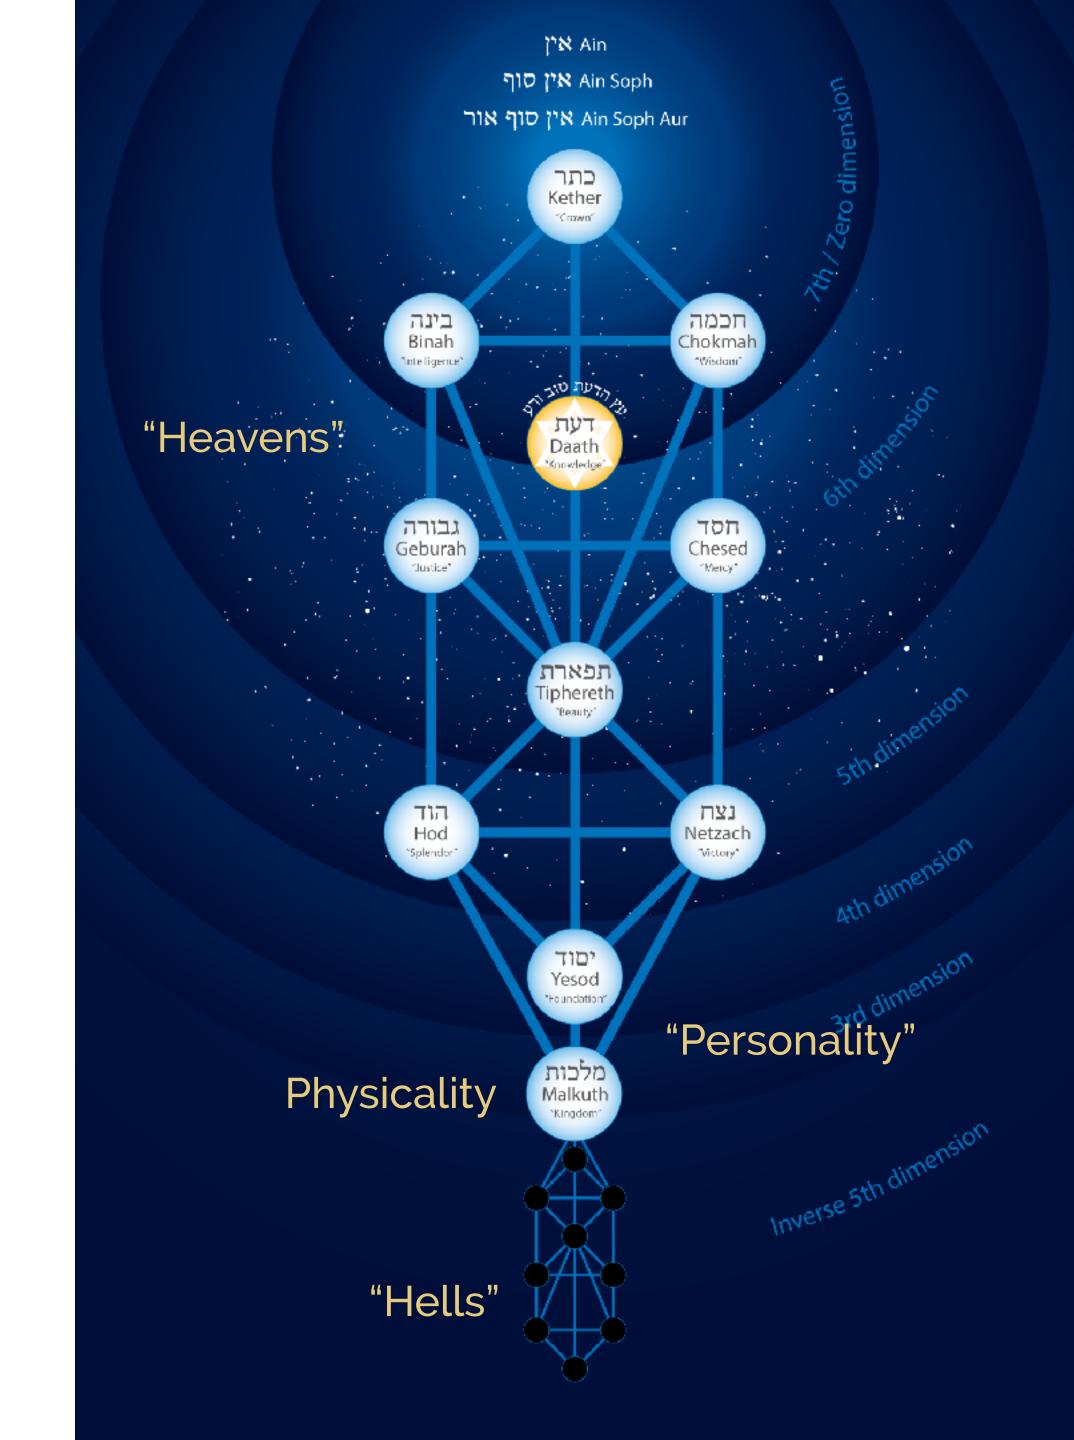

#### Tree of Life

"Know your Self and you will know the universe and its gods..."

### 1. Personality

"mask"

genetic influences, heredity, culture, language, religion, country, etc.

belongs to time