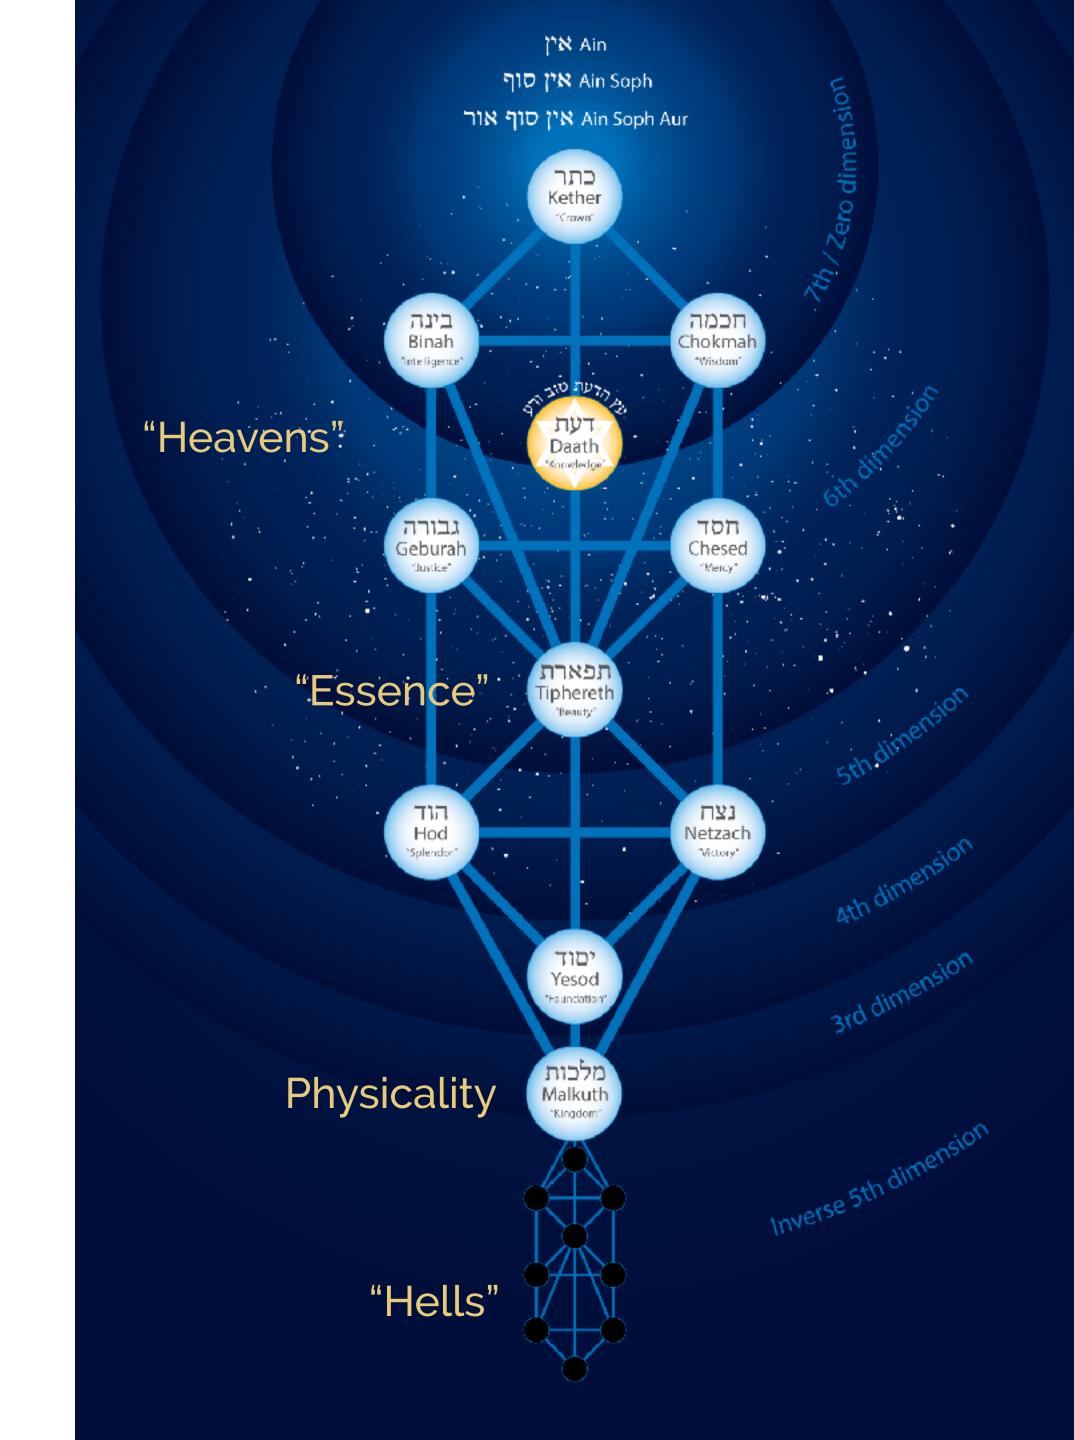

#### Tree of Life

"Know your Self and you will know the universe and its gods..."

#### Five Centers / Three Brains

- 1. Personality
- 2. Ego / Desire
- 3. Essence / Consciousness

### 1. Personality

"mask"

genetic influences, heredity, culture, language, religion, country, etc.

belongs to time

#### 2. Ego / Desire

I, me, myself. "sense of self." subconsciousness

pride, envy, jealousy, anger, resentment, ill will, greed, laziness, lust, etc.

karmic

# 3. Essence / Consciousness

unfiltered, unconditioned perception and understanding

beyond thought, emotion, energy, physicality, personality, desire