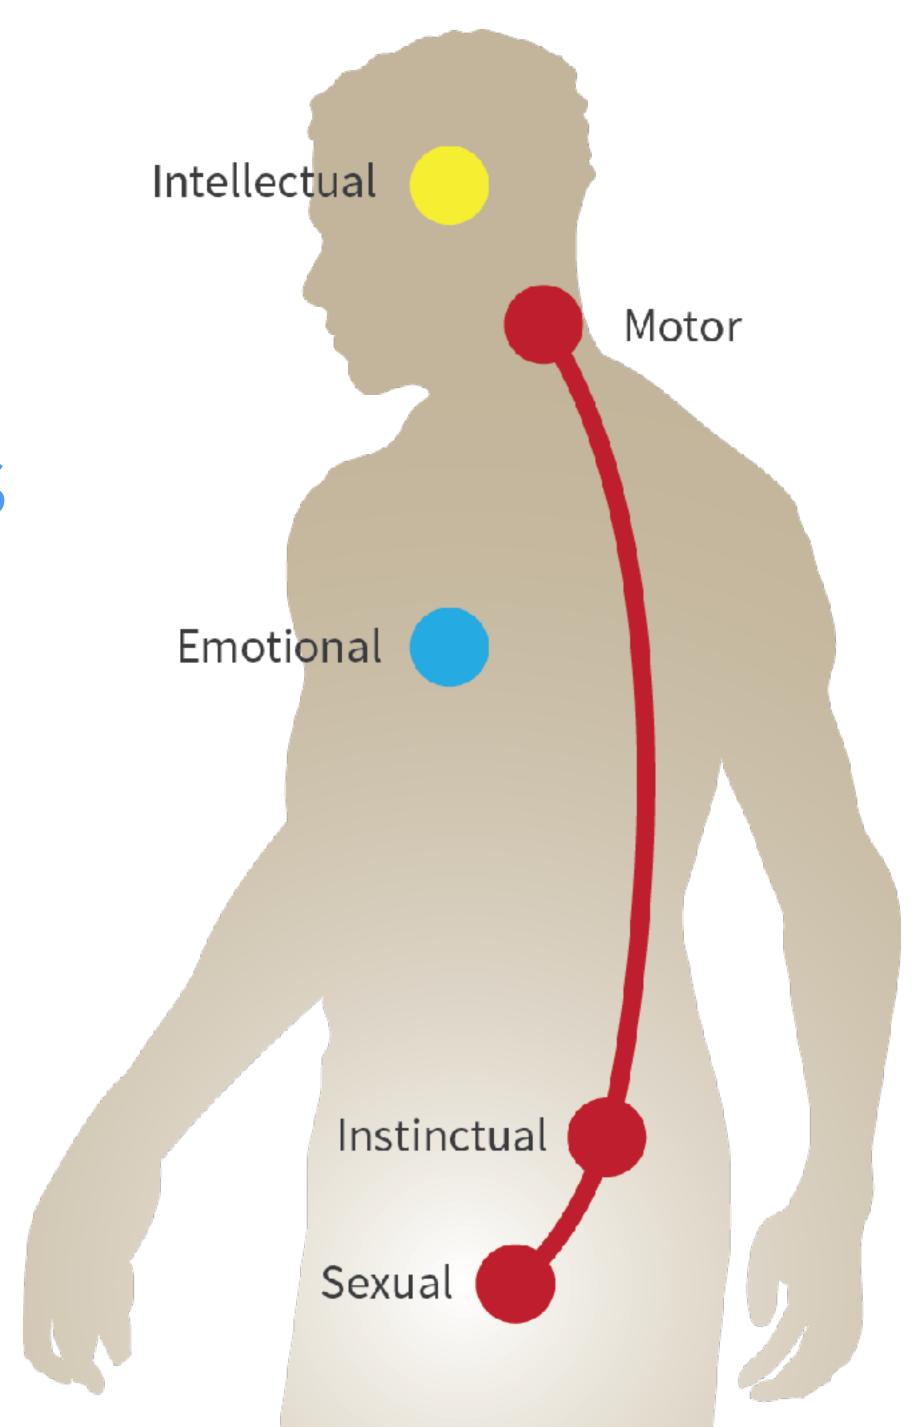

#### Five Centers / Three Brains

- 1. Personality
- 2. Ego / Desire
- 3. Essence / Consciousness