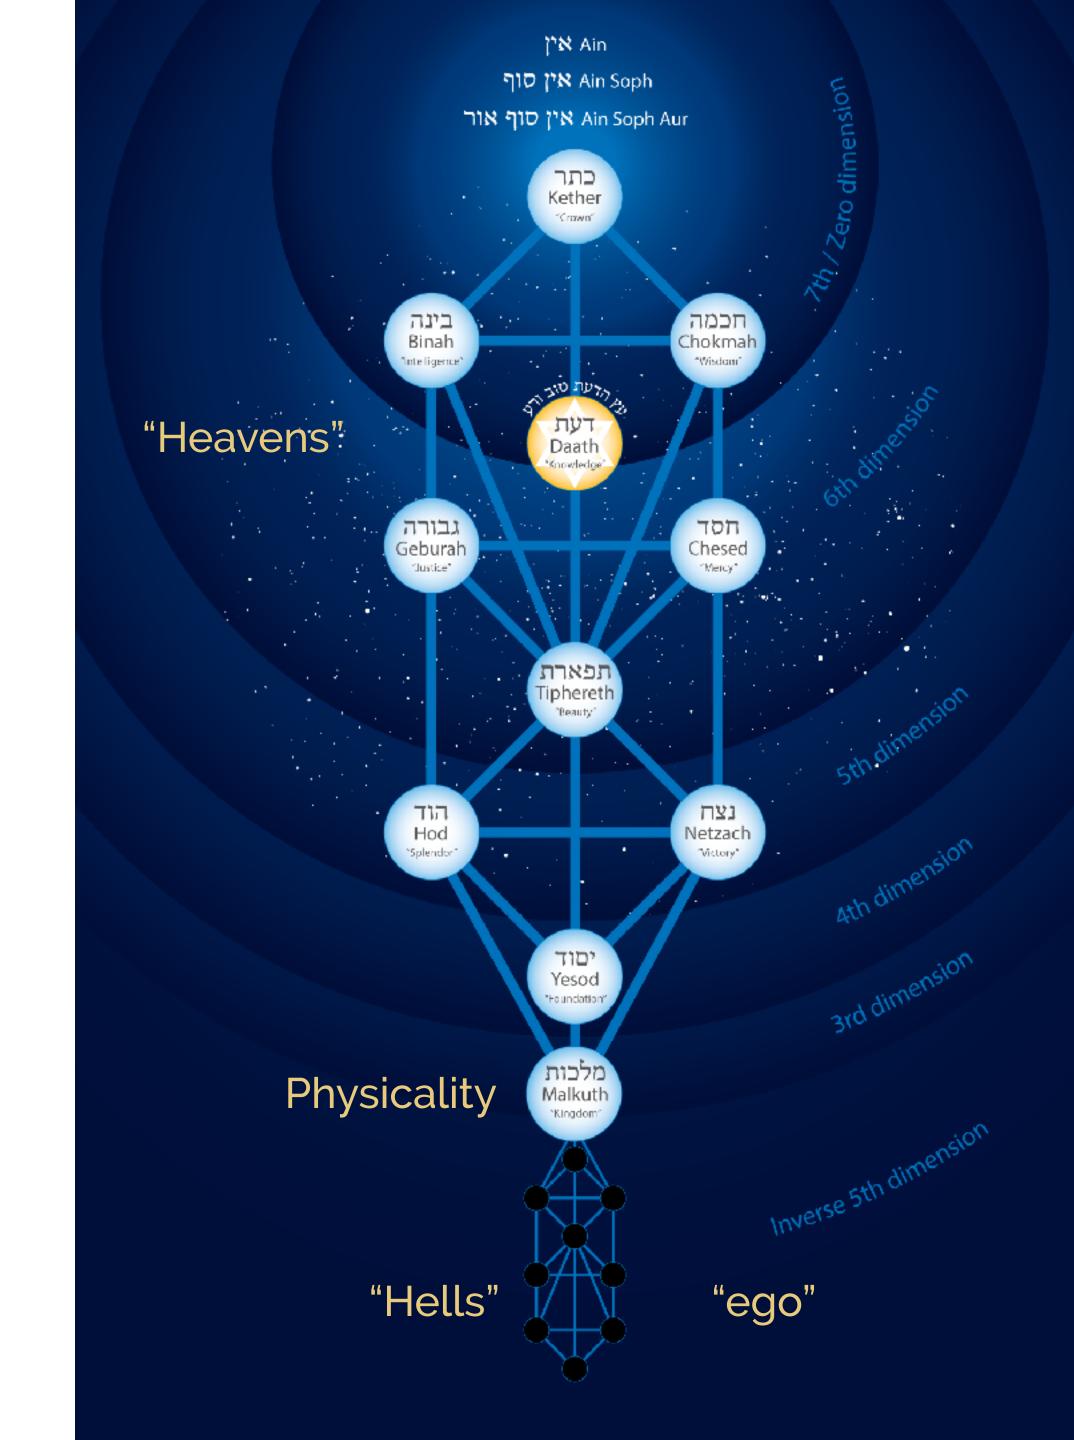

#### Tree of Life

"Know your Self and you will know the universe and its gods..."

#### 2. Ego / Desire

I, me, myself. "sense of self." subconsciousness

pride, envy, jealousy, anger, resentment, ill will, greed, laziness, lust, etc.

karmic